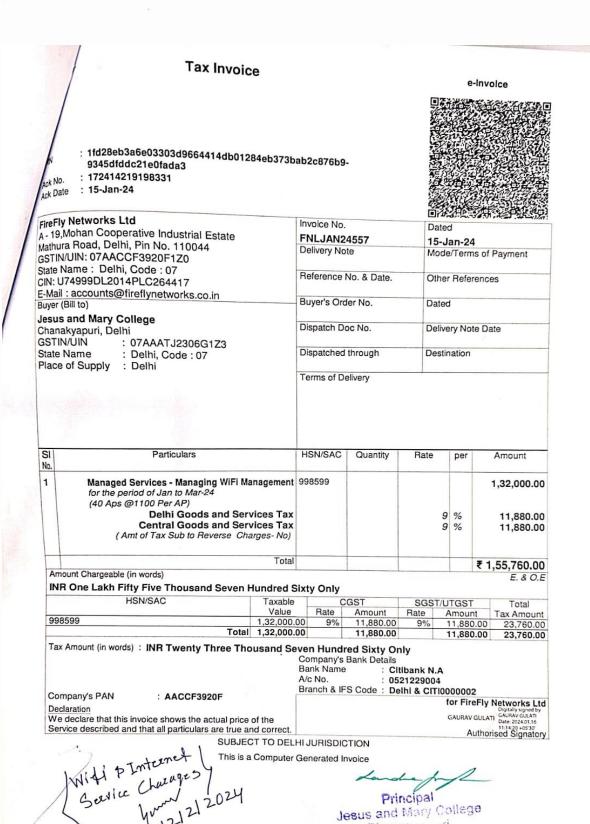

#### 15th January 2024

Principal Jesus and Mary College Chanaky puri, New Delhi-110021

दिल्ली विश्वविद्यालय चाणक्यपुरी, नई दिल्ली-110021 रा.मू.प्र.प. द्वारा ''ए+'' ग्रेड मान्यता प्राप्त